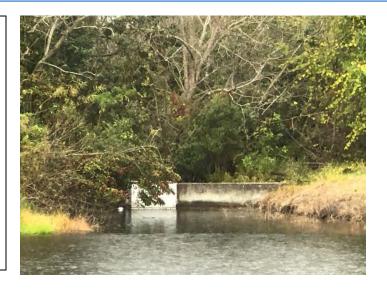

#### Regents Way, Oak Park, CSA & CGD Intersection

- 11. At park areas by Surrey Oak, remove Pepper Tree growing into Wax Myrtle and Ornamental Grasses.
- 12. At Regents Way monument, treat Mammy Crotons for insects. There is quite a bit of leaf drop.
- 13. On the back side of pond 18, LMP to weed whip under the Cypress Trees near the Cul-de-Sac. (Pic 13 >)
- 14. At Irwin Park entrance, there are dead branches in the Tree Ligustrum. Investigate and treat accordingly. (Pic 14)