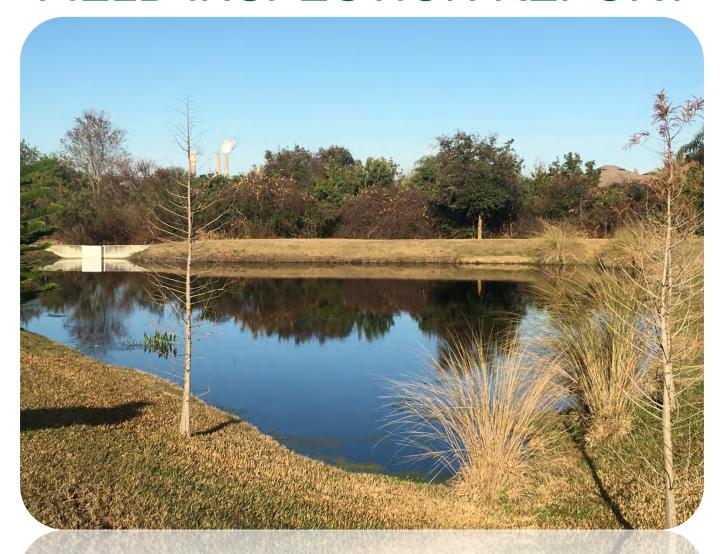

- Property-wide, continue pushing back plant growth overgrowing maintained areas. (Pic 1 >)
- In entrance median and ROW beds, treat for ant mounds, stake or prune leaning Ti Plants, investigate struggling newly installed Allamanda.
- 3. Property-wide, generate proposal to replace non-responsive turf from pump outage.
- 4. At entrance monument, new perennial bed material installed. (Pic 4 >)
- 5. In entrance ROWs trim out dead and treat for insects the Indian Hawthorn and fertilize.
- At Surrey Park monument, continue treating the Gold Mound Duranta, prune Podocarpus & Allamanda and pull vines, and treat Thryallis.
- 7. In same area and throughout the property, prune Palms and remove fruit, seed pods and stalks.
- 8. By same monument and at most intersections, detail beds, and treat plants for tip fungus.
- 9. Along CGB, remove vines, weeds in beds and weed trees.