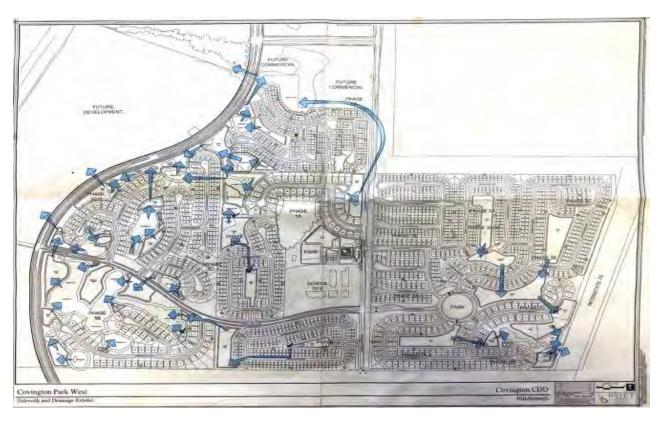

- Property-wide, continue pushing back plant growth overgrowing maintained areas. (Pic 1 >)
- In entrance median and ROW beds, treat for ant mounds, stake or prune leaning Ti Plants, investigate struggling newly installed Allamanda.
- 3. Property-wide, generate proposal to replace non-responsive turf from pump outage.
- 4. At entrance monument, new perennial bed material installed. (Pic 4 >)
- 5. In entrance ROWs trim out dead and treat for insects the Indian Hawthorn and fertilize.
- At Surrey Park monument, continue treating the Gold Mound Duranta, prune Podocarpus & Allamanda and pull vines, and treat Thryallis.
- 7. In same area and throughout the property, prune Palms and remove fruit, seed pods and stalks.
- 8. By same monument and at most intersections, detail beds, and treat plants for tip fungus.
- 9. Along CGB, remove vines, weeds in beds and weed trees.

#### Regents Way, Oak Park, CSA & CGD Intersection

- 11. At park areas by Surrey Oak, remove Pepper Tree growing into Wax Myrtle and Ornamental Grasses.
- 12. At Regents Way monument, treat Mammy Crotons for insects. There is quite a bit of leaf drop.
- 13. On the back side of pond 18, LMP to weed whip under the Cypress Trees near the Cul-de-Sac. (Pic 13 >)
- 14. At Irwin Park entrance, there are dead branches in the Tree Ligustrum. Investigate and treat accordingly. (Pic 14)

#### Cambridge, Guilford, Cromwell, Oxford & Covington

- 26. At the Cambridge monument, prune Firebush and Loropetalum to achieve plant separation and healthy growth. (Pic 26 >)
- 27. At same entrance and along CSA, prune Palms and remove fruit, seed pods and stalks. (Pic 27)

- 36. At Covington Stone monument, prune dead from Robellini, treat turf, and treat Hibiscus.
- 37. On the south ROW of CSA east of CGB, are two dead Holly trees. Remove and replace.
- 38. At Stone Garden Park, continue treating turf issues & declining Holly trees, seed pods, tree rings to detail, bare turf spots, suckers on Bottle Brush, weeds in beds, and weeds in turf. Perennial plant bed installed.
- 39. At walking path on Monarch, detail tree rings.
- 40. At Bristol entrance, investigate large palm in median. Has 3 weeping openings.
- 41. At Devonbridge Garden monument, generate proposal to replace dead material with a new plant to achieve sustained healthy growth.