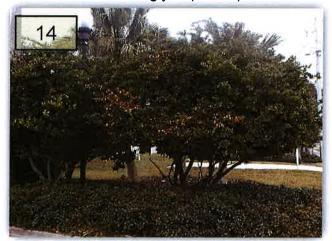

#### Regents Way, Oak Park, CSA & CGD Intersection

- 11. At park areas by Surrey Oak, remove Pepper Tree growing into Wax Myrtle and Ornamental Grasses.
- 12. At Regents Way monument, treat Mammy Crotons for insects. There is quite a bit of leaf drop.
- 13. On the back side of pond 18, LMP to weed whip under the Cypress Trees near the Cul-de-Sac. (Pic 13 >)
- 14. At Irwin Park entrance, there are dead branches in the Tree Ligustrum. Investigate and treat accordingly. (Pic 14)