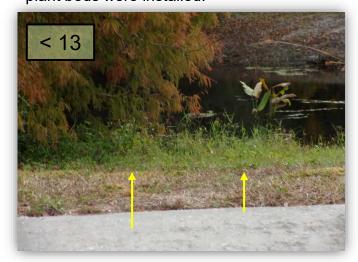

#### Regents Way, Oak Park, CSA & CGD Intersection

- 11. At park areas by Surrey Oak, remove Pepper Tree growing into Wax Myrtle and Ornamental Grasses.
- 12. At Regents Way monument, treat Mammy Crotons for insects. There is quite a bit of leaf drop.
- 13. On the back side of pond 18, LMP to weed whip under the Cypress Trees near the Cul-de-Sac. (Pic 13 >)
- 14. At Irwin Park entrance, there are dead branches in the Tree Ligustrum. Investigate and treat accordingly. (Pic 14)