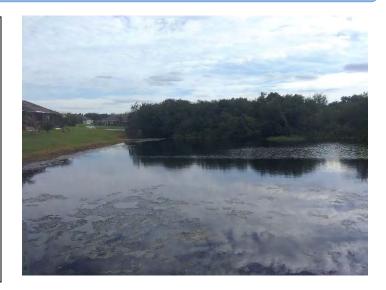

#### Regents Way, Oak Park, CSA & CGD Intersection

- 11. At park areas by Surrey Oak, remove Pepper Tree growing into Wax Myrtle and Ornamental Grasses.
- 12. At Regents Way monument, treat Mammy Crotons for insects. There is quite a bit of leaf drop.
- 13. On the back side of pond 18, LMP to weed whip under the Cypress Trees near the Cul-de-Sac. (Pic 13 >)
- 14. At Irwin Park entrance, there are dead branches in the Tree Ligustrum. Investigate and treat accordingly. (Pic 14)