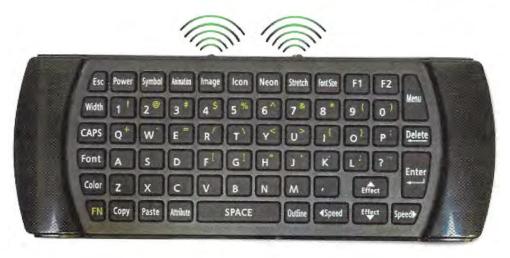

Call To Order or Learn More: 888-885-7740 (tel:888-885-7740)

Display messages in 1 and 2 lines. 4 lines on 36" high sizes. Display hundreds of messages and images still, rotating or scrolling. It's easy with our wireless remote control keyboard. Features (/#we-have-exclusive-features)

Call To Order or Learn More: 888-885-7740 (tel:888-885-7740)

**EASY TO PROGRAM** - All 20 sizes (/#20sizes) come with our exclusive **wireless remote control qwerty keyboard.** It is bigger, better and more advanced than

other LED sign remote controls. It is very easy to operate. You can write and store hundreds of different rotating messages from up to 200 feet away. You can choose from hundreds of built-in moving animated images. Change the scroll speed faster, slower, still, changing or flashing. They can scroll left, right, up, or down. The sign has all the software built-in and you use the wireless remote control keyboard to program it. There is no need for a computer or the Internet.

high performance LED modules and the highest grade Meanwell power supply. They are easily programmed with the included wireless remote control qwerty keyboard. We can build you a custom sign if you have particular requirements that you do not see on this website. Just call **888-885-7740** (tel:888-885-7740).

EASY TO INSTALL - Our LED signs come ready to go with everything you need. All 20 sizes (/#20sizes) are lightweight, weatherproof and fully assembled. They come with an instruction manual (/wireless-keyboard-led-sign-instructions.pdf#page=23), brackets and a wireless remote control keyboard. You can attach the brackets to anywhere on the top or the bottom of the sign. You can hang it yourself or use a handyman. Just plug it in a regular 110 volt electric outlet. They're simple to operate. Order 2 LED signs to display on both sides of a pole or a monument. Order them as main and secondary if you want to connect them to display the same information on both signs.