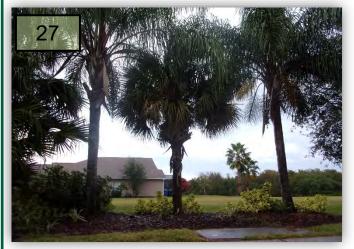

#### Cambridge, Guilford, Cromwell, Oxford & Covington

- 26. At the Cambridge monument, prune Firebush and Loropetalum to achieve plant separation and healthy growth. (Pic 26 >)
- 27. At same entrance and along CSA, prune Palms and remove fruit, seed pods and stalks. (Pic 27)