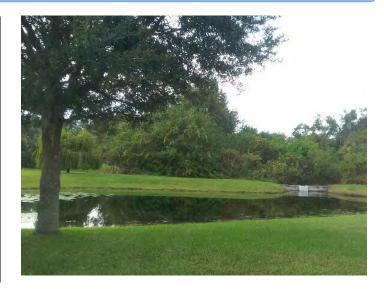

#### Regents Way, Oak Park, CSA & CGD Intersection

- 11. At park areas by Surrey Oak, remove Pepper Tree growing into Wax Myrtle and Ornamental Grasses.
- 12. At Regents Way monument, treat Mammy Crotons for insects. There is quite a bit of leaf drop.
- 13. On the back side of pond 18, LMP to weed whip under the Cypress Trees near the Cul-de-Sac. (Pic 13 >)
- 14. At Irwin Park entrance, there are dead branches in the Tree Ligustrum. Investigate and treat accordingly. (Pic 14)