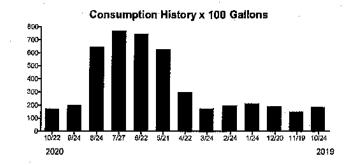

ACTUAL | WATER       |

| Service Address Charges       | •       |
|-------------------------------|---------|
| Customer Bill Charge          | \$4.41  |
| Purchase Water Pess-Thru      | \$49.52 |
| Water Base Charge             | \$9.18  |
| Water Usage Charge            | \$31,30 |
| Total Service Address Charges | \$94.41 |
|                               |         |

**Summary of Account Charges** 

Previous Balence \$111.13 Net Payments - Thank You (\$111.13)**Total Account Charges** \$94.41 AMOUNT DUE \$94.41

#### Important Message

Worried about wasting water from an inefficient irrigation system? If you would like your system evaluated, call UF/IFAS Extension Hillsborough County, at 813-744-5519, EXT. 54142, 54144 or 54137 to see if a free evaluation can help conserve water.





Make checks payable to: BOCC

**ACCOUNT NUMBER: 4254220000** 

### ELECTRONIC PAYMENTS BY CHECK OR

Automated Payment Line: (813) 276 8526 Internet Payments: HCFLGov.net/WaterBill Additional Information: HCFLGov.net/Water



## THANK YOU!

|                                            |       | DUE DATE   |
|--------------------------------------------|-------|------------|
| իմինվիննուսեիկիկիկին կինկիկիկիկիկիննունվին |       | AMOUNT DUE |
| COVINGTON PARK CDD                         | 2,384 |            |

9428 CAMDEN FIELD PARKWAY RIVERVIEW FL 33578-0519

| DUE DATE    | 11/18/2020 |
|-------------|------------|
| AMOUNT DUE  | \$94.41    |
| AMOUNT PAID |            |



METER

**CUSTOMER NAME** COVINGTON PARK CDD

PREVIOUS PRESENT

ACCOUNT NUMBER 7254220000

BILL DATE | DUE DATE 10