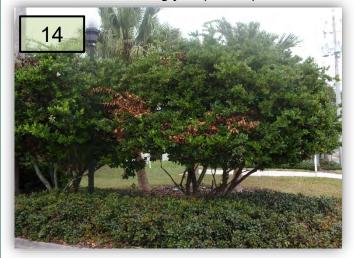

#### Regents Way, Oak Park, CSA & CGD Intersection

- 11. At park areas by Surrey Oak, remove Pepper Tree growing into Wax Myrtle and Ornamental Grasses.
- 12. At Regents Way monument, treat Mammy Crotons for insects. There is quite a bit of leaf drop.
- 13. On the back side of pond 18, LMP to weed whip under the Cypress Trees near the Cul-de-Sac. (Pic 13 >)
- 14. At Irwin Park entrance, there are dead branches in the Tree Ligustrum. Investigate and treat accordingly. (Pic 14)