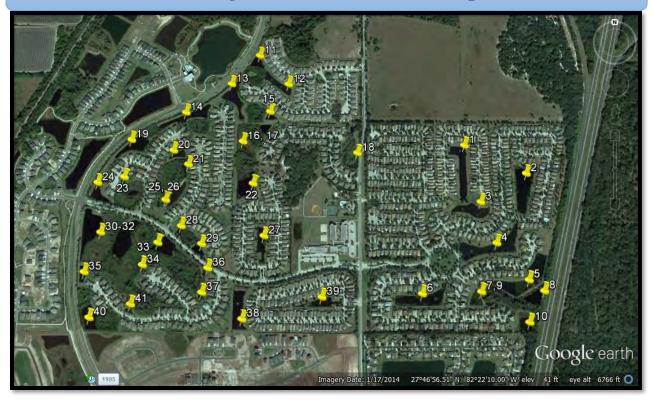

#### Regents Way, Oak Park, CSA & CGD Intersection

- 11. At park areas by Surrey Oak, remove Pepper Tree growing into Wax Myrtle and Ornamental Grasses.
- 12. At Regents Way monument, treat Mammy Crotons for insects. There is quite a bit of leaf drop.
- 13. On the back side of pond 18, LMP to weed whip under the Cypress Trees near the Cul-de-Sac. (Pic 13 >)
- 14. At Irwin Park entrance, there are dead branches in the Tree Ligustrum. Investigate and treat accordingly. (Pic 14)