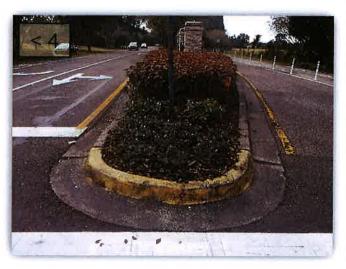

- Property-wide, continue pushing back plant growth overgrowing maintained areas. (Pic 1 >)
- In entrance median and ROW beds, treat for ant mounds, stake or prune leaning Ti Plants, investigate struggling newly installed Allamanda.
- 3. Property-wide, generate proposal to replace non-responsive turf from pump outage.
- 4. At entrance monument, new perennial bed material installed. (Pic 4 >)
- 5. In entrance ROWs trim out dead and treat for insects the Indian Hawthorn and fertilize.
- At Surrey Park monument, continue treating the Gold Mound Duranta, prune Podocarpus & Allamanda and pull vines, and treat Thryallis.
- 7. In same area and throughout the property, prune Palms and remove fruit, seed pods and stalks.
- 8. By same monument and at most intersections, detail beds, and treat plants for tip fungus.
- 9. Along CGB, remove vines, weeds in beds and weed trees.