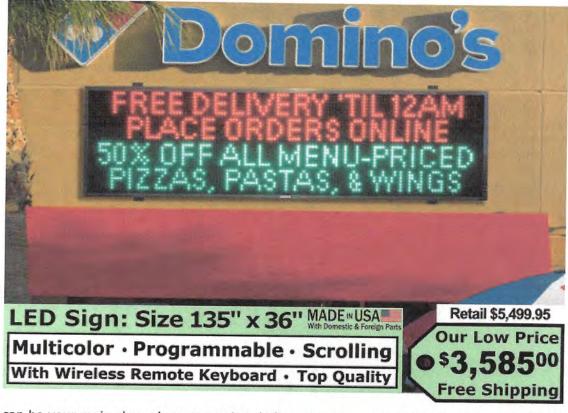

#### ADDRESS

Cathy Sobrito Covington Park CDD 6806 Covington Garden Dr Apollo Beach, FL 33572

| ESTIMATE # | DATE       |  |
|------------|------------|--|
| 2761       | 12/11/2020 |  |

| ACTIVITY                                                                                                                                                                                                                                                                                                                                                                                                                                                                                                                                                                             | QTY      | RATE      | AMOUNT      |
|--------------------------------------------------------------------------------------------------------------------------------------------------------------------------------------------------------------------------------------------------------------------------------------------------------------------------------------------------------------------------------------------------------------------------------------------------------------------------------------------------------------------------------------------------------------------------------------|----------|-----------|-------------|
| Sign 36X84 Full color LED reader board. 9mm ultra high resolution. Single sided board mounted to fabricated sign posts, bracket and framing.                                                                                                                                                                                                                                                                                                                                                                                                                                         | 1        | 10,500.00 | 10,500.00T  |
| Posts 2 - 4x4 steel poles with brackets for sign, includes concrete for setting steel.                                                                                                                                                                                                                                                                                                                                                                                                                                                                                               | 1        | 2,400.00  | 2,400.00T   |
| License/Permit Fee  Permit Acquisition Estimate is based on engineering costs and approximate labor time needed to prepare, and obtain permits only. Price does not include actual permit fees. Final invoice will reflect all actual permit fees, at cost, and actual time spent preparing and obtaining permit. **  Extreme Signage cannot guarantee a permit for the above referenced sign(s). Customer is responsible for any fees that are associated with trying to obtain a permit, even if said permit is not obtained.  NOTE: Electric must be run by others within 6 ft of | 1        | 600.00    | 600.00T     |
| sign for hook up.                                                                                                                                                                                                                                                                                                                                                                                                                                                                                                                                                                    |          | -         |             |
| Here's Your Estimate please view it carefully and let us know if you have any questions.                                                                                                                                                                                                                                                                                                                                                                                                                                                                                             | SUBTOTAL |           | 13,500.00   |
|                                                                                                                                                                                                                                                                                                                                                                                                                                                                                                                                                                                      | TAX (7%) |           | 945.00      |
| Thanks Extreme Signage                                                                                                                                                                                                                                                                                                                                                                                                                                                                                                                                                               | TOTAL    |           | \$14,445.00 |

Accepted By

Accepted Date

retailers. Our LED digital display signs increase revenues in every industry.

Instruction Manual for Multicolor LED Signs (ledsigninstructions.pdf)
Specifications and Warranty (specifications)
Print Brochure of This Page (/TV\_Liquidator\_Multicolor\_LED\_Signs.pdf)

TV Liquidator 5801 West Jefferson Blvd.

Los Angeles, California 90016

Attract and inform visitors 24 hours a day with colorful changing messages and images. Free 3 year warranty. Free lifetime telephone technical and programming support. Features (/#we-have-exclusive-features)

Call To Order or Learn More: 888-885-7740 (tel:888-885-7740)

Display messages in 1 and 2 lines. 4 lines on 36" high sizes. Display hundreds of messages and images still, rotating or scrolling. It's easy with our wireless remote control keyboard. Features (/#we-have-exclusive-features)

#### **MULTICOLOR AND CUSTOMIZABLE -**

Our LED signs have many stored images and font styles to choose from.

All 20 sizes (/#20sizes) are multicolor with 256 shades and gradients of red, green and yellow.

They display 1 and 2 line messages. They can display up to 4 lines at a time on 36" high sizes. They can be displayed vertically and horizontally.

They have date and time functions. They have a wide assortment of animated backgrounds including the American flag. There are built-in special effects with many variations. They include multiple 3D effects, scroll, reverse, pause, dividing, erasing, neon borders, rotating, flashing, adjustable width, animation, enlarge, reduce, by color, pattern, laser and more.

USA AND CANADA CERTIFICATIONS - All 20 sizes (/#20sizes) of our LED signs are Made in the USA with domestic and foreign parts. Our LED signs are built to a much higher standard than other LED signs. They are FCC Compliant, UL Compliant, CSA Compliant and Metlab Certified. They come with a proof of certification label (specifications#warranty) with a corresponding serial number which helps to verify that your sign is safe and meets local requirements. They are completely weatherproof with a sliding back panel that enables you to look inside. They have new advanced features. They are vastly superior to other LED signs available on the Internet.