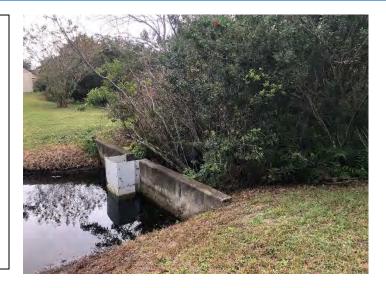

#### Regents Way, Oak Park, CSA & CGD Intersection

- 11. At park areas by Surrey Oak, remove Pepper Tree growing into Wax Myrtle and Ornamental Grasses.
- 12. At Regents Way monument, treat Mammy Crotons for insects. There is quite a bit of leaf drop.
- 13. On the back side of pond 18, LMP to weed whip under the Cypress Trees near the Cul-de-Sac. (Pic 13 >)
- 14. At Irwin Park entrance, there are dead branches in the Tree Ligustrum. Investigate and treat accordingly. (Pic 14)