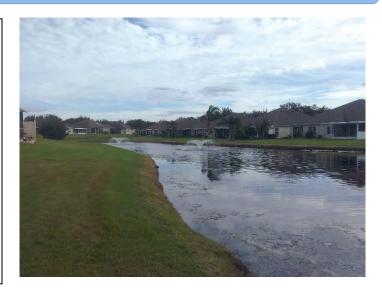

#### Cambridge, Guilford, Cromwell, Oxford & Covington

- 26. At the Cambridge monument, prune Firebush and Loropetalum to achieve plant separation and healthy growth. (Pic 26 >)
- 27. At same entrance and along CSA, prune Palms and remove fruit, seed pods and stalks. (Pic 27)