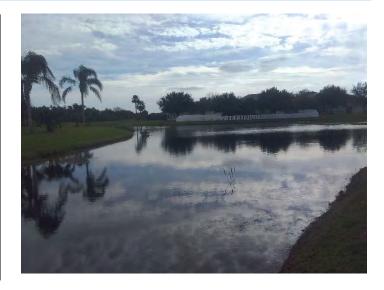

- 28. In same area and along CSA, remove all vines on plants, and weed all beds.
- 29. At Guilford entrance area, weed monument beds.
- 30. Also, in this area, poor turf areas that need replacement.
- 31. At park on Guilford Bridge, installed Viburnum in spot where dead unit was removed. (Pic 31 >)
- 32. At Cromwell entrance, seed pods, weeds, and poor turf conditions.
- 33. At west entrance, poor turf conditions with fungus, Sedge, chlorotic areas and weeds. Treat appropriately.
- 34. At multiple beds along CSA, detail for weeds, weed trees, vines and dead material.
- 35. At Oxford monument and across CGB, treat Mammy Croton, prune Grasses and remove all vines and weeds.