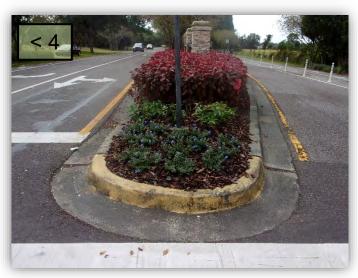

- Property-wide, continue pushing back plant growth overgrowing maintained areas. (Pic 1 >)
- In entrance median and ROW beds, treat for ant mounds, stake or prune leaning Ti Plants, investigate struggling newly installed Allamanda.
- 3. Property-wide, generate proposal to replace non-responsive turf from pump outage.
- 4. At entrance monument, new perennial bed material installed. (Pic 4 >)
- 5. In entrance ROWs trim out dead and treat for insects the Indian Hawthorn and fertilize.
- At Surrey Park monument, continue treating the Gold Mound Duranta, prune Podocarpus & Allamanda and pull vines, and treat Thryallis.
- 7. In same area and throughout the property, prune Palms and remove fruit, seed pods and stalks.
- 8. By same monument and at most intersections, detail beds, and treat plants for tip fungus.
- 9. Along CGB, remove vines, weeds in beds and weed trees.