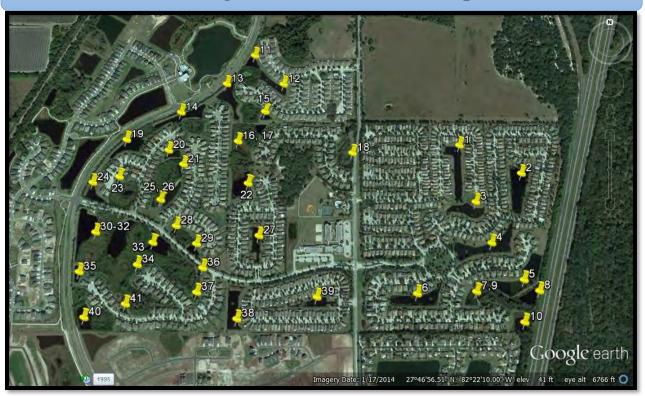

- Property-wide, continue pushing back plant growth overgrowing maintained areas. (Pic 1 >)
- In entrance median and ROW beds, treat for ant mounds, stake or prune leaning Ti Plants, investigate struggling newly installed Allamanda.
- 3. Property-wide, generate proposal to replace non-responsive turf from pump outage.
- 4. At entrance monument, new perennial bed material installed. (Pic 4 >)
- 5. In entrance ROWs trim out dead and treat for insects the Indian Hawthorn and fertilize.
- At Surrey Park monument, continue treating the Gold Mound Duranta, prune Podocarpus & Allamanda and pull vines, and treat Thryallis.
- 7. In same area and throughout the property, prune Palms and remove fruit, seed pods and stalks.
- 8. By same monument and at most intersections, detail beds, and treat plants for tip fungus.
- 9. Along CGB, remove vines, weeds in beds and weed trees.

#### Regents Way, Oak Park, CSA & CGD Intersection

- 11. At park areas by Surrey Oak, remove Pepper Tree growing into Wax Myrtle and Ornamental Grasses.
- 12. At Regents Way monument, treat Mammy Crotons for insects. There is quite a bit of leaf drop.
- 13. On the back side of pond 18, LMP to weed whip under the Cypress Trees near the Cul-de-Sac. (Pic 13 >)
- 14. At Irwin Park entrance, there are dead branches in the Tree Ligustrum. Investigate and treat accordingly. (Pic 14)

#### Cambridge, Guilford, Cromwell, Oxford & Covington

- 26. At the Cambridge monument, prune Firebush and Loropetalum to achieve plant separation and healthy growth. (Pic 26 >)
- 27. At same entrance and along CSA, prune Palms and remove fruit, seed pods and stalks. (Pic 27)

- 36. At Covington Stone monument, prune dead from Robellini, treat turf, and treat Hibiscus.
- 37. On the south ROW of CSA east of CGB, are two dead Holly trees. Remove and replace.
- 38. At Stone Garden Park, continue treating turf issues & declining Holly trees, seed pods, tree rings to detail, bare turf spots, suckers on Bottle Brush, weeds in beds, and weeds in turf. Perennial plant bed installed.
- 39. At walking path on Monarch, detail tree rings.
- 40. At Bristol entrance, investigate large palm in median. Has 3 weeping openings.
- 41. At Devonbridge Garden monument, generate proposal to replace dead material with a new plant to achieve sustained healthy growth.