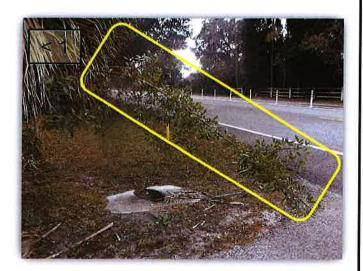

#### Regents Way, Oak Park, CSA & CGD Intersection

- 11. At park areas by Surrey Oak, remove Pepper Tree growing into Wax Myrtle and Ornamental Grasses.
- 12. At Regents Way monument, treat Mammy Crotons for insects. There is quite a bit of leaf drop.
- 13. On the back side of pond 18, LMP to weed whip under the Cypress Trees near the Cul-de-Sac. (Pic 13 >)
- 14. At Irwin Park entrance, there are dead branches in the Tree Ligustrum. Investigate and treat accordingly. (Pic 14)