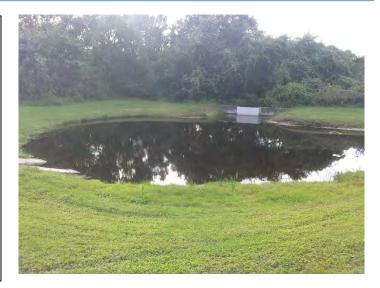

- Property-wide, continue pushing back plant growth overgrowing maintained areas. (Pic 1 >)
- In entrance median and ROW beds, treat for ant mounds, stake or prune leaning Ti Plants, investigate struggling newly installed Allamanda.
- 3. Property-wide, generate proposal to replace non-responsive turf from pump outage.
- 4. At entrance monument, new perennial bed material installed. (Pic 4 >)
- 5. In entrance ROWs trim out dead and treat for insects the Indian Hawthorn and fertilize.
- At Surrey Park monument, continue treating the Gold Mound Duranta, prune Podocarpus & Allamanda and pull vines, and treat Thryallis.
- 7. In same area and throughout the property, prune Palms and remove fruit, seed pods and stalks.
- 8. By same monument and at most intersections, detail beds, and treat plants for tip fungus.
- 9. Along CGB, remove vines, weeds in beds and weed trees.